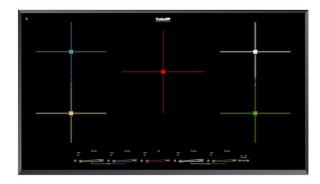

## Milano Induction Cooktop 5 Plate

**Induction Cooktops** 

Code: 7390 945

Black ceramic glass Bevelled edge 9 settings plus powerboost 5 slider commands

#### **DETAILS**

| Coloring               | Black                                                      |
|------------------------|------------------------------------------------------------|
| Material               | Ceramic glass                                              |
| Series                 | Foster Milano                                              |
| Dimensions             | 36" x 20 <sup>1/2</sup> "                                  |
| Edge/Installation Type | Bevelled Edge - for flush-mount or over-mount installation |
| Heating element        | Five zones                                                 |
| Cut out                | 34 <sup>5/e</sup> " × 20 <sup>1/16</sup> "                 |
| Electrical supply      | 208-240V – 50/60 Hz                                        |

| Max power                   | 11.500 W - 48 A                                                                                                                                                                                                            |
|-----------------------------|----------------------------------------------------------------------------------------------------------------------------------------------------------------------------------------------------------------------------|
| Recommended circuit breaker | 50 A                                                                                                                                                                                                                       |
| Left                        | 7x8" - 1,900 / 2,200 W (3,400 / 3,900 Booster)                                                                                                                                                                             |
| Up-left                     | 7x8" - 1,900 / 2,200 W (3,400 / 3,900 Booster)                                                                                                                                                                             |
| Centre                      | 2,300 / 2,600 W (3,350 / 3,900 W Booster)                                                                                                                                                                                  |
| Right                       | 7x8" - 1,900 / 2,200 W (3,400 / 3,900 Booster)                                                                                                                                                                             |
| Up-right                    | 7x8" - 1,900 / 2,200 W (3,400 / 3,900 Booster)                                                                                                                                                                             |
| Power settings              | 9 power settings per zone + Powerboost                                                                                                                                                                                     |
| Safety                      | Safety equipment                                                                                                                                                                                                           |
| Туре                        | Induction Hob                                                                                                                                                                                                              |
| Type of commands            | Touch Control                                                                                                                                                                                                              |
| FEATURES                    |                                                                                                                                                                                                                            |
| Powerboost                  | Booster function provides increased power to the selected plate. In particular, when the Booster is activated, the plate works for ten minutes at a very high power that allows to heat quickly large quantities of water. |
| Slider commands             | The Slider control allows for extremely quick temperature setting: with a light touch of the finger you may select the desired power level on the TOUCH display                                                            |