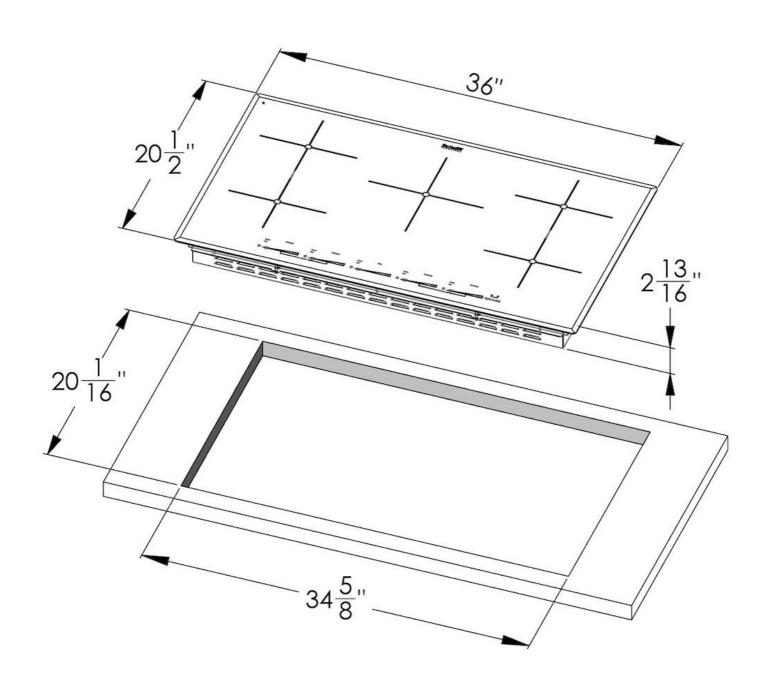

#### **DETAILS**

| Coloring               | Black                                                      |
|------------------------|------------------------------------------------------------|
| Material               | Ceramic glass                                              |
| Series                 | Foster Milano                                              |
| Dimensions             | 36" x 20 <sup>1/2</sup> "                                  |
| Edge/Installation Type | Bevelled Edge - for flush-mount or over-mount installation |
| Heating element        | Five zones                                                 |
| Cut out                | 34 <sup>5/e</sup> " × 20 <sup>1/16</sup> "                 |
| Electrical supply      | 208-240V – 50/60 Hz                                        |

### **TECHNICAL DATA**