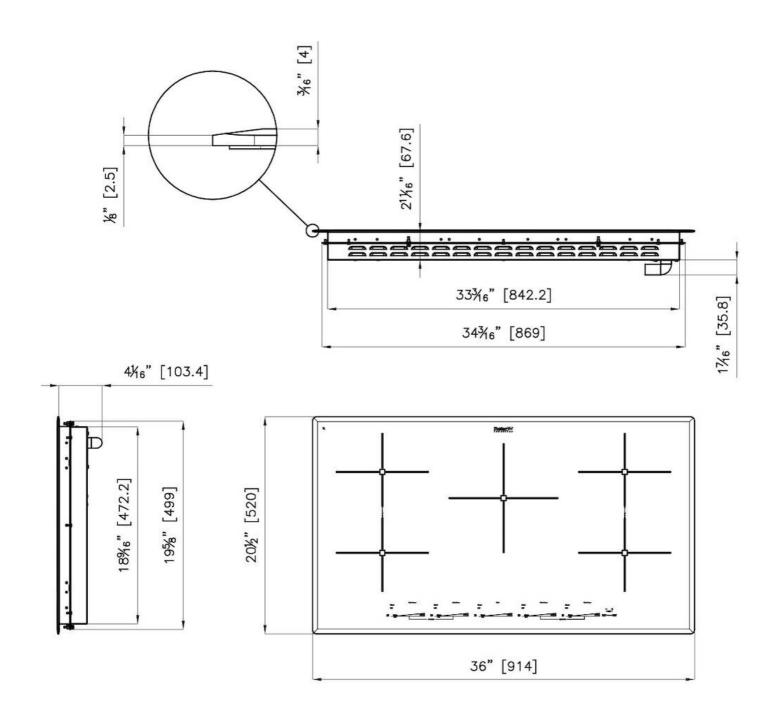

#### **DETAILS**

| Coloring               | Black                                                      |
|------------------------|------------------------------------------------------------|
| Material               | Ceramic glass                                              |
| Series                 | Foster Milano                                              |
| Dimensions             | 36" x 20 <sup>1/2</sup> "                                  |
| Edge/Installation Type | Bevelled Edge - for flush-mount or over-mount installation |
| Heating element        | Five zones                                                 |
| Cut out                | 34 <sup>5/e</sup> " × 20 <sup>1/16</sup> "                 |
| Electrical supply      | 208-240V – 50/60 Hz                                        |

### **TECHNICAL DATA**